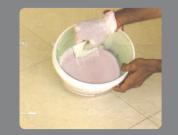

Mix Resin & Hardner together

Slowly add the required amount of powder filler & mix to creamy consistency

Fill joints using float

Clean with water and scrubber

Finish with a clean sponge

CEMSEAL EPOXY GROUT is a 3 part system, comprising of Resin, Hardner & Filler. Easy to apply and fill the tile / stone joints when mixed at smooth / creamy consistency. CEMSEAL EPOXY GROUT is hygienic, hard-wearing, impervious, epoxide resin based grout with high degree of resistance to chemical attack, abrasion and impact. The cured grout does not transfer taints to food stuffs, does not permit the entry of bacteria or dirt and is easily maintained in a sterite condition.