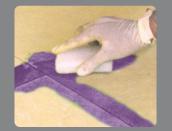

Mix Resin & Hardner together

Slowly add the required amount of powder filler & mix to creamy consistency

Fill joints using float

Clean with water and scrubber

Finish with a clean sponge

CEMSEAL EPOXY GROUT is a 3 part system, comprising of Resin, Hardner & Filler. Easy to apply and fill the tile / stone joints when mixed at smooth / creamy consistency. CEMSEAL EPOXY GROUT is hygienic, hard-wearing, impervious, epoxide resin based grout with high degree of resistance to chemical attack, abrasion and impact. The cured grout does not transfer taints to food stuffs, does not permit the entry of bacteria or dirt and is easily maintained in a sterite condition.