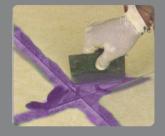

Mix Resin & Hardner together

Slowly add the required amount of powder filler & mix to creamy consistency

Fill joints using float

Clean with water and scrubber

Finish with a clean sponge

CEMSEAL EPOXY GROUT is a 3 part system, comprising of Resin, Hardner & Filler. Easy to apply and fill the tile / stone joints when mixed at smooth / creamy consistency. CEMSEAL EPOXY GROUT is hygienic, hard-wearing, impervious, epoxide resin based grout with high degree of resistance to chemical attack, abrasion and impact. The cured grout does not transfer taints to food stuffs, does not permit the entry of bacteria or dirt and is easily maintained in a sterite condition.