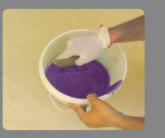

Mix Resin & Hardner together

Slowly add the required amount of powder filler & mix to creamy consistency

Fill joints using float

Clean with water and scrubber

Finish with a clean sponge

CEMSEAL EPOXY GROUT is a 3 part system, comprising of Resin, Hardner & Filler. Easy to apply and fill the tile / stone joints when mixed at smooth / creamy consistency. CEMSEAL EPOXY GROUT is hygienic, hard-wearing, impervious, epoxide resin based grout with high degree of resistance to chemical attack, abrasion and impact. The cured grout does not transfer taints to food stuffs, does not permit the entry of bacteria or dirt and is easily maintained in a sterite condition.