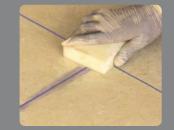

Mix Resin & Hardner together

Slowly add the required amount of powder filler & mix to creamy consistency

Fill joints using float

Clean with water and scrubber

Finish with a clean sponge

CEMSEAL EPOXY GROUT is a 3 part system, comprising of Resin, Hardner & Filler. Easy to apply and fill the tile / stone joints when mixed at smooth / creamy consistency. CEMSEAL EPOXY GROUT is hygienic, hard-wearing, impervious, epoxide resin based grout with high degree of resistance to chemical attack, abrasion and impact. The cured grout does not transfer taints to food stuffs, does not permit the entry of bacteria or dirt and is easily maintained in a sterite condition.